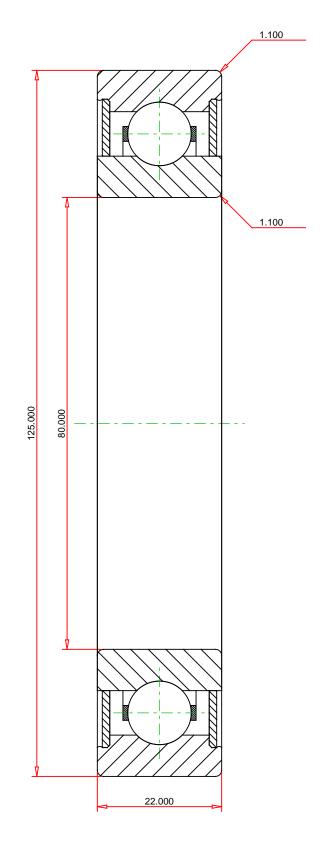

## <u>Specifications</u> | <u>Dimensions</u> | <u>Basic Load Ratings</u> | <u>Factors</u>

| Specifications – |            |               |  |  |
|------------------|------------|---------------|--|--|
| Cle              | earance    | C0 (Normal)   |  |  |
|                  | re Size d  | 80.000 mm     |  |  |
|                  | atures     | Contact Seals |  |  |
| Be               | aring Type | Standard DGBB |  |  |
|                  | eight      | 0.82 Kg       |  |  |
|                  |            | 5.52 . 56     |  |  |

| Dimensions          |            | - ) |
|---------------------|------------|-----|
| Outside Diameter D  | 125.000 mm |     |
| utside Ring Width B | 22.000 mm  |     |

| Radius Rs min 1 | 100 mm |
|-----------------|--------|
|-----------------|--------|

| Cr - Dynamic Load Rating 47.5 kN |  |
|----------------------------------|--|
| COr - Static Load Rating 39.8 kN |  |

| Factors                |          | - |
|------------------------|----------|---|
| Grease Reference Speed | 5800 rpm |   |
| Oil Reference Speed    | 8400 rpm |   |